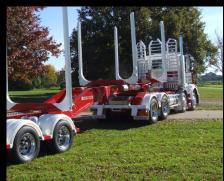

## **FOLDING SKEL**

The original Kennedy Trailer, the single axel folding log skel. Each forestry trailer built by Kennedy Trailers is designed for the harsh Aussie conditions.

Each trailer is customer-specific to ensure the best payload requirements are exceeded.