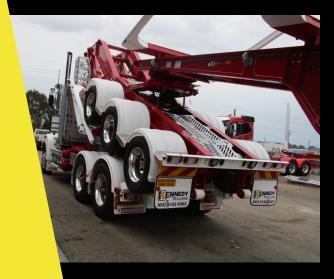

## **FOLDING SKEL**

The original Kennedy Trailer, the single axel folding log skel. Each forestry trailer built by Kennedy Trailers is designed for the harsh Aussie conditions.

Each trailer is customer-specific to ensure the best payload requirements are exceeded.