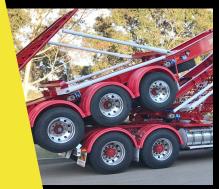

- Onboard scales
- ADR approved brake system
- High tensile steel frame
- Auto load binders
- Fabricated bolsters with stakes & pockets
- Wind down landing legs
- LED lighting system
- Spare wheel carrier
- Grit blasted & painted to you colour specifications
- Rear signage
- ADR compliance reflectors
- Cab guards and head boards
- Hydraulic or mechanical folding type
- · Air or mechanical suspension
- Plastic guards or stretch guards