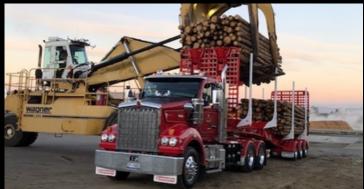

## **FOLDING SKEL**

The original Kennedy Trailer, the single axel folding log skel. Each forestry trailer built by Kennedy Trailers is designed for the harsh Aussie conditions.

Each trailer is customer-specific to ensure the best payload requirements are exceeded.