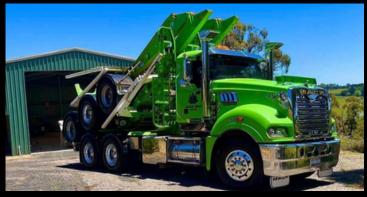

## **FOLDING SKEL**

The original Kennedy Trailer, the single axel folding log skel. Each forestry trailer built by Kennedy Trailers is designed for the harsh Aussie conditions.

Each trailer is customer-specific to ensure the best payload requirements are exceeded.