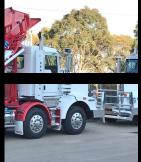

## **FOLDING SKEL**

The original Kennedy Trailer, the single axel folding log skel. Each forestry trailer built by Kennedy Trailers is designed for the harsh Aussie conditions.

Each trailer is customer-specific to ensure the best payload requirements are exceeded.

- Onboard scales
- ADR approved brake system
- High tensile steel frame
- Auto load binders
- Fabricated bolsters with stakes & pockets
- Wind down landing legs
- LED lighting system
- Spare wheel carrier
- Grit blasted & painted to you colour specifications
- Rear signage
- ADR compliance reflectors
- Cab guards and head boards
- Hydraulic or mechanical folding type
- · Air or mechanical suspension
- Plastic guards or stretch guards