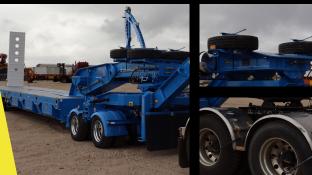

## LOW LOADERS

A Kennedy Trailers low loader is the answer to shifting machinery, specialized heavy equipment and difficult over-sized loads. With a long list of standard features along with optional and customizable features, your low loader will be something special.

- High tensile fabricated chassis
- High tensile fabricated deck
- Pressed high tensile combing rail
- Hydraulic power pack and system
- Steel toolboxes
- LED lighting system
- Mechanical or hydraulic landing legs
- Spare wheel carrier

## **Optional features**

- Non widening with hydraulic ramps
- Hydraulic widening deck with hydraulic ramps
- Full axle widening with x8 split axles
- Hydraulic neck
- Split deck
- Remote control operated
- Row of 8
- Rows of 4