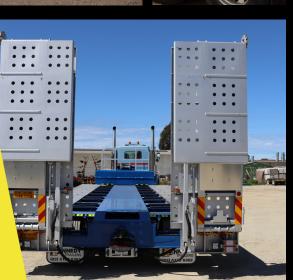

## LOW LOADERS

A Kennedy Trailers low loader is the answer to shifting machinery, specialized heavy equipment and difficult over-sized loads. With a long list of standard features along with optional and customizable features, your low loader will be something special.

- High tensile fabricated chassis
- High tensile fabricated deck
- Pressed high tensile combing rail
- Hydraulic power pack and system
- Steel toolboxes
- LED lighting system
- Mechanical or hydraulic landing legs
- Spare wheel carrier

## **Optional features**

- Non widening with hydraulic ramps
- Hydraulic widening deck with hydraulic ramps
- Full axle widening with x8 split axles
- Hydraulic neck
- Split deck
- Remote control operated
- Row of 8
- Rows of 4