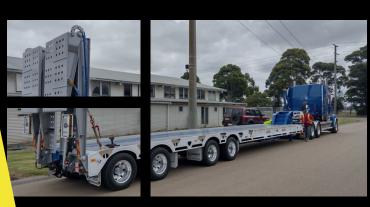

## LOW LOADERS

A Kennedy Trailers low loader is the answer to shifting machinery, specialized heavy equipment and difficult over-sized loads. With a long list of standard features along with optional and customizable features, your low loader will be something special.

- High tensile fabricated chassis
- High tensile fabricated deck
- Pressed high tensile combing rail
- Hydraulic power pack and system
- Steel toolboxes
- LED lighting system
- Mechanical or hydraulic landing legs
- Spare wheel carrier

## **Optional features**

- Non widening with hydraulic ramps
- Hydraulic widening deck with hydraulic ramps
- Full axle widening with x8 split axles
- Hydraulic neck
- Split deck
- Remote control operated
- Row of 8
- Rows of 4