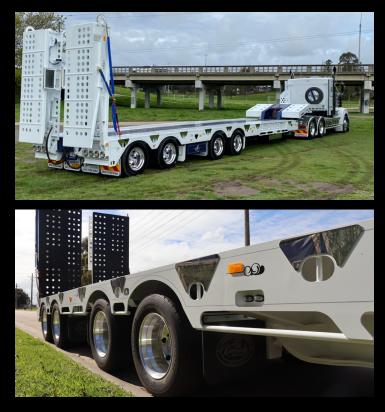

## LOW LOADERS

A Kennedy Trailers low loader is the answer to shifting machinery, specialized heavy equipment and difficult over-sized loads. With a long list of standard features along with optional and customizable features, your low loader will be something special.

- High tensile fabricated chassis
- High tensile fabricated deck
- Pressed high tensile combing rail
- Hydraulic power pack and system
- Steel toolboxes
- LED lighting system
- Mechanical or hydraulic landing legs
- Spare wheel carrier

## **Optional features**

- Non widening with hydraulic ramps
- Hydraulic widening deck with hydraulic ramps
- Full axle widening with x8 split axles
- Hydraulic neck
- Split deck
- Remote control operated
- Row of 8
- Rows of 4