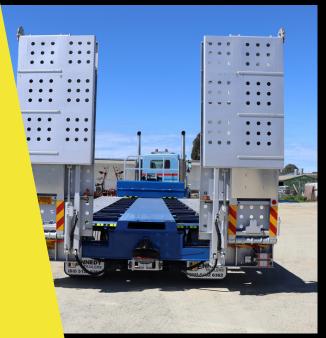

## DROP DECK WIDENER

The ability of shifting, moving and carting is easy with a KT drop deck widener.

Add bifold ramps, choose your deck height or add some stainless for some extra shine. We love to make your visions come alive.

- · High tensile frame
- ADR approved brake system
- · Checker plate floor
- 2 x 48" steel toolbox
- · Alloy rims fitted with rated tyres
- Wind down landing legs
- LED lighting system
- Grit blasted & painted to your colour specifications
- Bi fold ramps
- Custom deck height
- Top deck ramp options
- Stainless bling kit
- Light/Heavy duty highway spec
- Light/Heavy duty roadtrain spec
- Air or mechanical suspension type