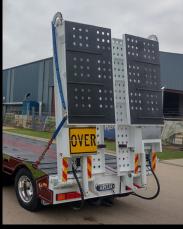

## DROP DECK WIDENER

The ability of shifting, moving and carting is easy with a KT drop deck widener.

Add bifold ramps, choose your deck height or add some stainless for some extra shine. We love to make your visions come alive.

- · High tensile frame
- ADR approved brake system
- · Checker plate floor
- 2 x 48" steel toolbox
- · Alloy rims fitted with rated tyres
- Wind down landing legs
- LED lighting system
- Grit blasted & painted to your colour specifications
- Bi fold ramps
- Custom deck height
- Top deck ramp options
- Stainless bling kit
- Light/Heavy duty highway spec
- Light/Heavy duty roadtrain spec
- Air or mechanical suspension type