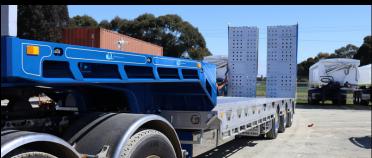

## DROP DECK WIDENER

The ability of shifting, moving and carting is easy with a KT drop deck widener.

Add bifold ramps, choose your deck height or add some stainless for some extra shine. We love to make your visions come alive.

- · High tensile frame
- ADR approved brake system
- · Checker plate floor
- 2 x 48" steel toolbox
- · Alloy rims fitted with rated tyres
- Wind down landing legs
- LED lighting system
- Grit blasted & painted to your colour specifications
- Bi fold ramps
- Custom deck height
- Top deck ramp options
- Stainless bling kit
- Light/Heavy duty highway spec
- Light/Heavy duty roadtrain spec
- Air or mechanical suspension type